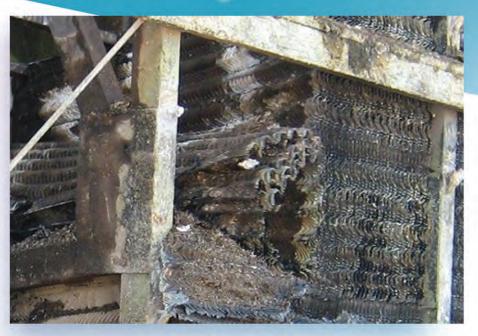

## CrossPack Film Fill

CrossPack<sup>™</sup> film fill is the perfect replacement for worn-out crossflow film fill packs.

Whether your tower has hanging or bottom supported fill, CrossPack with integral inlet louvers and drift eliminators speeds installation and reduces fill replacement cost.