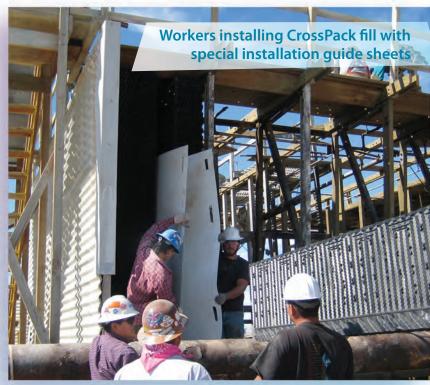

### **CrossPack Film Fill Benefits:**

- **Colder Water** CrossPack fill produces lower cold water temperatures than other PVC film packs. CrossPack improves cooling tower performance and your process throughout.
- **Easy Low Cost Installation** Unitized packs include integral inlet louvers and drift eliminators to speed installation of new CrossPack fill. Reduced support costs compared to separate louver and eliminator sections.
- **Fire Safety** CrossPack PVC film fill packs reduce the risk of fire propagation. Flame spread rating is lower than 25 or less per ASTM E-84 as verified by independent laboratory testing.