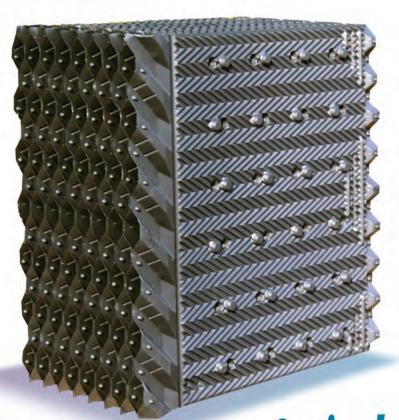

## CrossPack Film Fill

CrossPack<sup>™</sup> film fill is the perfect replacement for worn-out crossflow film fill packs.

Whether your tower has hanging or bottom supported fill, CrossPack with integral inlet louvers and drift eliminators speeds installation and reduces fill replacement cost.

#### **CrossPack Film Fill Features:**

- **Solid Construction** CrossPack fill packs are manufactured from UV resistant PVC sheets. Corrugated sheets are heat formed and assembled into solid packs with many points of interior bonding.
- Coldest Water CrossPack's dense chevron pattern design creates multiple paths for sheeting water to transfer the most heat per cubic foot of media. Excellent performance upgrade for splash bar fills and OEM film fill packs.
- Use with Clean Water
  CrossPack film fill works
  best in clean water
  applications where the
  highest performing fill
  is demanded.
- Durability PVC material is UV stabilized and impervious to chemicals and biological agents found in cooling towers.
- CTI Standard
  Compliance Complies
  with Cooling Technology
  Institute (CTI) Standard
  136. Sheet thickness
  complies with industry
  standard sheet thickness
  after forming as verified

### **CrossPack Film Fill Benefits:**

- **Colder Water** CrossPack fill produces lower cold water temperatures than other PVC film packs. CrossPack improves cooling tower performance and your process throughout.
- **Easy Low Cost Installation** Unitized packs include integral inlet louvers and drift eliminators to speed installation of new CrossPack fill. Reduced support costs compared to separate louver and eliminator sections.
- **Fire Safety** CrossPack PVC film fill packs reduce the risk of fire propagation. Flame spread rating is lower than 25 or less per ASTM E-84 as verified by independent laboratory testing.